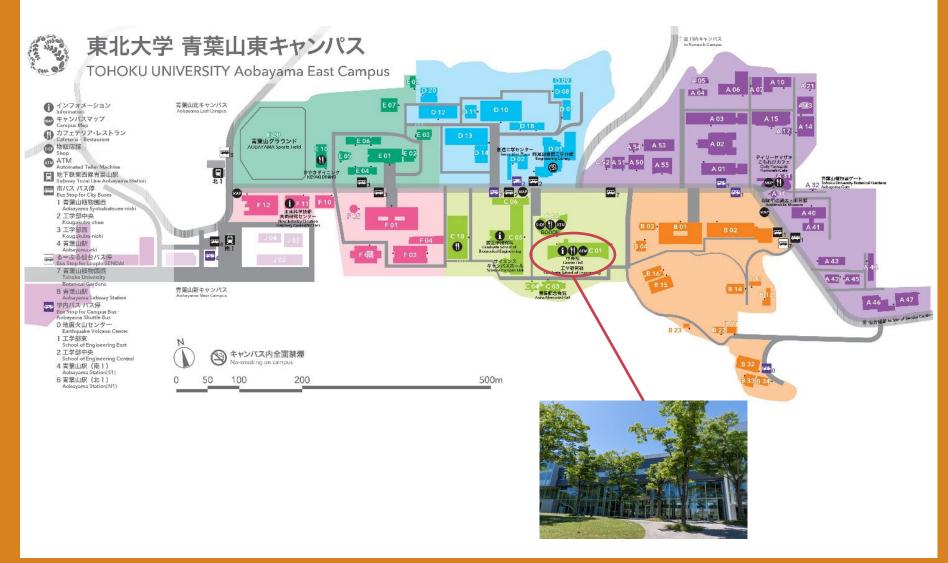

side dish, rice, miso soup and vegetable juice
- Frugra®Set includes fruit granola, milk or yogurt, banana, salad or small side dish, vegetable juice

| Cafeteria   | Nov.1(Fri.)        | Nov.5(Tue.)          | Nov.6(Wed.)     | Nov.7(Thu.)        | Nov.8(Fri.)          |
|-------------|--------------------|----------------------|-----------------|--------------------|----------------------|
| Aoba Dining | Chicken cutlet     | Ham cutlet           | Hamburg steak   | Fried fish         | Ham cutlet           |
|             | Mackerel with miso | Mackerel with ginger | Crabmeat omelet | Mackerel with miso | Mackerel with ginger |
|             | Frugra®Set         | Frugra®Set           | Frugra®Set      | Frugra®Set         | Frugra®Set           |





## MAP Aoba Dining (Shokudo) MAP